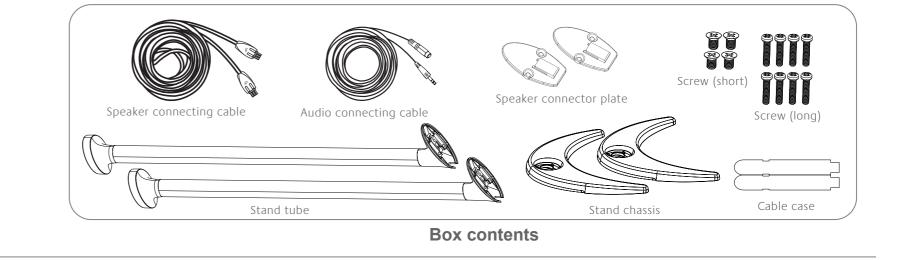

## **EDIFIER**

SS01C Speaker Stand with cables Installation Guide

Note: the speaker and power cable of the above is come from EDIFIER speakers, not included in the SSO1C speaker stand with cables.

EDIFIER www.edifier.com Edifier International Ltd.