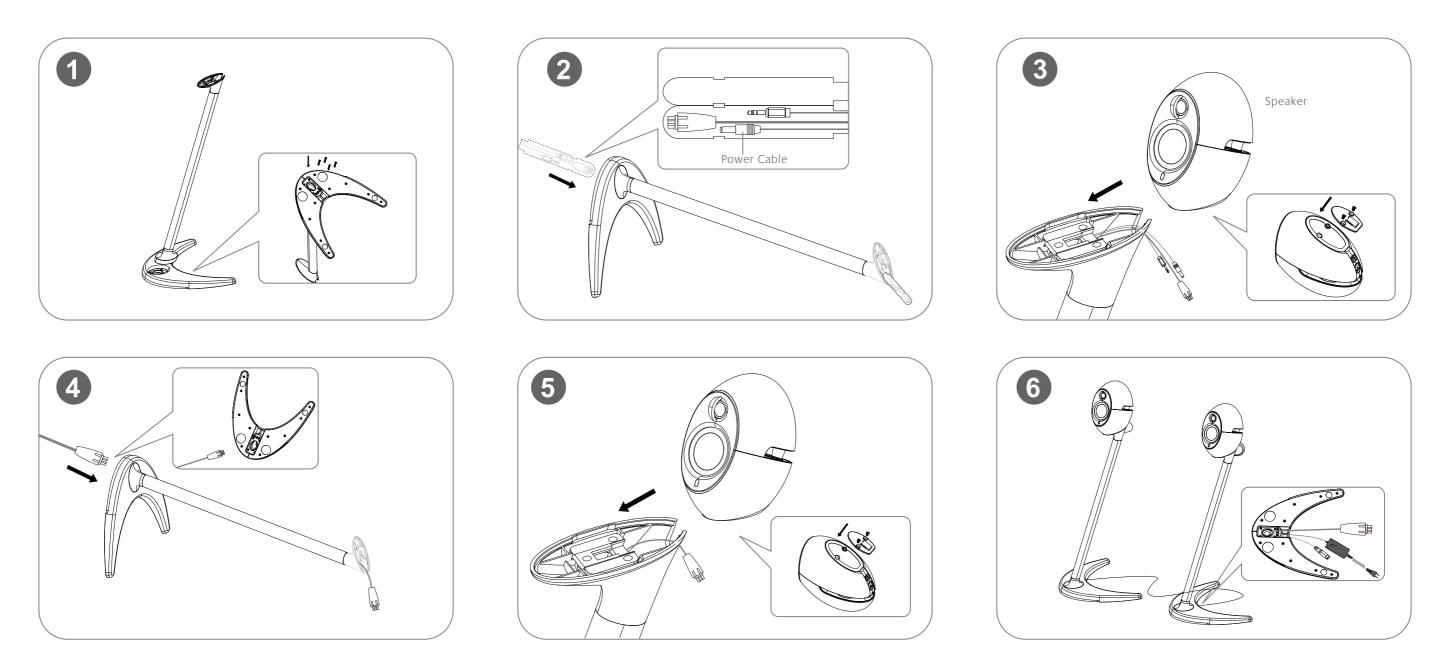

## **EDIFIER**

SS01C Speaker Stand with cables Installation Guide

Note: the speaker and power cable of the above is come from EDIFIER speakers, not included in the SSO1C speaker stand with cables.

EDIFIER www.edifier.com Edifier International Ltd.